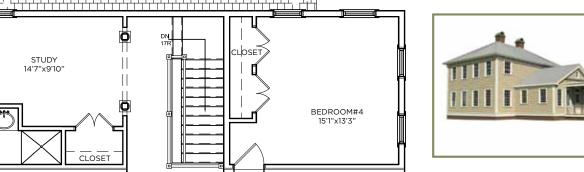

## SECOND FLOOR

BEDROOM#3 12'11"x12'4"

BEDROOMS 4
BATHROOMS 3 1/2
FLOORS 2

WIDTH 40'1"
DEPTH 56'10"
FIRST FLOOR 1543 sq ft

SECOND FLOOR 1054 sq ft TOTAL 2597 sq ft PORCHES 294 sq ft

BEDROOM#2

12'3"x12'4"

© 2010 New World Home LLC. All rights reserved. All plans and elevations are artist renderings and may contain options that are not standard on all models. All dimensions are approximate and subject to change without notice. All plans, elevations, sketches, renderings, graphic materials, specifications, terms, conditions and statements contained herein are proposed only and subject to change without prior notice.