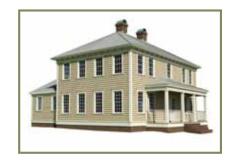

# MARSHALL

FIRST FLOOR

## SECOND FLOOR

BEDROOM#3 12'11"x12'4"

BEDROOMS 4
BATHROOMS 3 1/2
FLOORS 2

WIDTH 40'1"
DEPTH 56'10"
FIRST FLOOR 1543 sq ft

SECOND FLOOR 1054 sq ft TOTAL 2597 sq ft PORCHES 294 sq ft

BEDROOM#2

12'3"x12'4"

© 2010 New World Home LLC. All rights reserved. All plans and elevations are artist renderings and may contain options that are not standard on all models. All dimensions are approximate and subject to change without notice. All plans, elevations, sketches, renderings, graphic materials, specifications, terms, conditions and statements contained herein are proposed only and subject to change without prior notice.