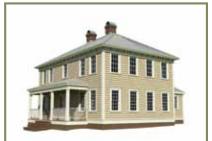

# MARSHALL

FIRST FLOOR

## SECOND FLOOR

BEDROOM#3 12'11"x12'4"

BEDROOMS 4
BATHROOMS 3 1/2
FLOORS 2

WIDTH 40'1"
DEPTH 56'10"
FIRST FLOOR 1543 sq ft

SECOND FLOOR 1054 sq ft TOTAL 2597 sq ft PORCHES 294 sq ft

BEDROOM#2

12'3"x12'4"

© 2010 New World Home LLC. All rights reserved. All plans and elevations are artist renderings and may contain options that are not standard on all models. All dimensions are approximate and subject to change without notice. All plans, elevations, sketches, renderings, graphic materials, specifications, terms, conditions and statements contained herein are proposed only and subject to change without prior notice.