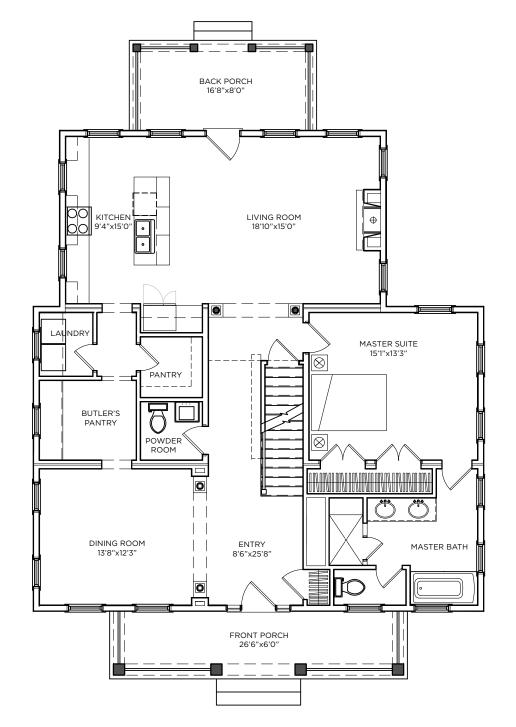

# MARSHALL

FIRST FLOOR

## SECOND FLOOR

BEDROOM#3 12'11"x12'4"

BEDROOMS 4
BATHROOMS 3 1/2
FLOORS 2

WIDTH 40'1"
DEPTH 56'10"
FIRST FLOOR 1543 sq ft

SECOND FLOOR 1054 sq ft TOTAL 2597 sq ft PORCHES 294 sq ft

BEDROOM#2

12'3"x12'4"

© 2010 New World Home LLC. All rights reserved. All plans and elevations are artist renderings and may contain options that are not standard on all models. All dimensions are approximate and subject to change without notice. All plans, elevations, sketches, renderings, graphic materials, specifications, terms, conditions and statements contained herein are proposed only and subject to change without prior notice.