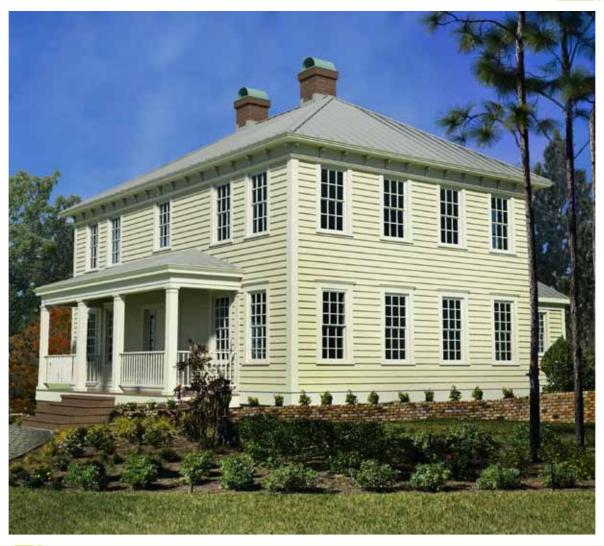

raming techniques w/ increased R-Value & reduced thermal bridging
- · Superior Wall panelized, pre-insulated foundation walls
- Insulated foundation slab

## MECHANICAL EQUIPMENT

- Tankless hot water heater (sealed combustion)
- High efficiency HVAC equipment (14 SEER minimum, 90% AFUE w/ MERV 13 filtration)
- Programmable thermostat w/ moisture control
- ENVI whole house energy monitor

#### **AVAILABLE OPTIONS**

- Zero-VOC Benjamin Moore® paint
- Engineered quartz countertop
- Upgraded appliances
- Upgraded cabinetry and kitchen designs
- Sealed combustion, direct vent fireplaces w/ electronic ignition
- Permeable pavers
- Foot controlled kitchen faucet
- Rainwater harvesting system
- Metal roofing
- Thermally modified wood decking
- Andersen windows
- Additional features available





# MARSHALL



FIRST FLOOR



## SECOND FLOOR





BEDROOM#3 12'11"x12'4"





BEDROOMS 4
BATHROOMS 3 1/2
FLOORS 2

WIDTH 40'1"
DEPTH 56'10"
FIRST FLOOR 1543 sq ft

SECOND FLOOR 1054 sq ft TOTAL 2597 sq ft PORCHES 294 sq ft





BEDROOM#2

12'3"x12'4"



© 2010 New World Home LLC. All rights reserved. All plans and elevations are artist renderings and may contain options that are not standard on all models. All dimensions are approximate and subject to change without notice. All plans, elevations, sketches, renderings, graphic materials, specifications, terms, conditions and statements contained herein are proposed only and subject to change without prior notice.