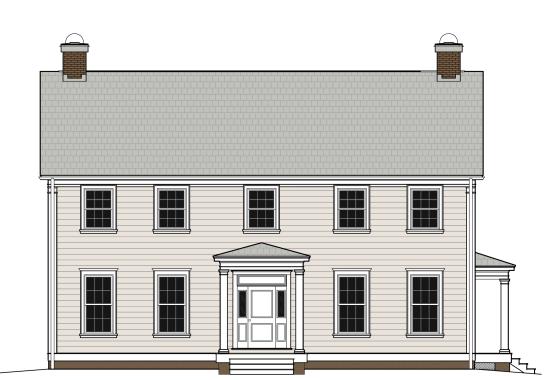

# **HAMILTON**

FIRST FLOOR SECOND FLOOR

BEDROOMS 4
BATHROOMS 2 1/2
FLOORS 2

WIDTH 46' DEPTH 31'6"

FIRST FLOOR 1449 sq ft

SECOND FLOOR 1413 sq ft TOTAL 2862 sq ft PORCHES 360 sq ft