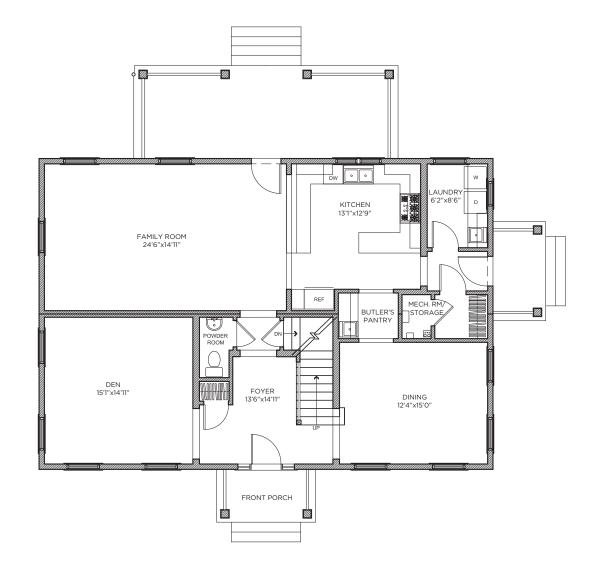

# **HAMILTON**

FIRST FLOOR SECOND FLOOR

BEDROOMS 4
BATHROOMS 2 1/2
FLOORS 2

WIDTH 46' DEPTH 31'6"

FIRST FLOOR 1449 sq ft

SECOND FLOOR 1413 sq ft TOTAL 2862 sq ft PORCHES 360 sq ft