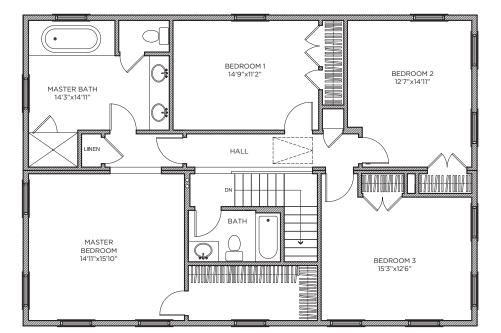

# **HAMILTON**

FIRST FLOOR SECOND FLOOR

BEDROOMS 4
BATHROOMS 2 1/2
FLOORS 2

WIDTH 46' DEPTH 31'6"

FIRST FLOOR 1449 sq ft

SECOND FLOOR 1413 sq ft TOTAL 2862 sq ft PORCHES 360 sq ft