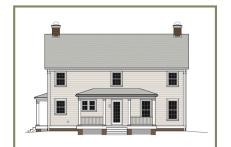

# **HAMILTON**

FIRST FLOOR SECOND FLOOR

BEDROOMS 4
BATHROOMS 2 1/2
FLOORS 2

WIDTH 46' DEPTH 31'6"

FIRST FLOOR 1449 sq ft

SECOND FLOOR 1413 sq ft TOTAL 2862 sq ft PORCHES 360 sq ft